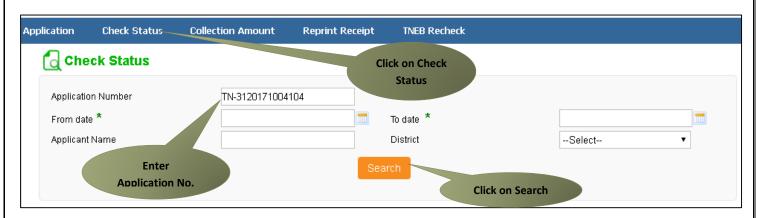

The current status of an application can be checked from the Check Status section.

|            |                                    | Tami                 | <b>il Nadu</b> e-Dis                                  | trict Applicatior | n User Mar | nual                   |               |  |  |
|------------|------------------------------------|----------------------|-------------------------------------------------------|-------------------|------------|------------------------|---------------|--|--|
| pplication | Check S                            | tatus Collec         | tion Amount                                           | Reprint Receipt   | TNEB Re    | check                  |               |  |  |
| C cr       | neck Stati                         | s                    |                                                       |                   |            |                        |               |  |  |
| From o     | ation Number<br>date *<br>ant Name |                      | TN-3120171004104 To date * District                   |                   |            | -                      | Select V      |  |  |
|            |                                    |                      |                                                       | Se                | arch       |                        |               |  |  |
| Applic     | ation Number                       |                      | TN-3120171004104                                      |                   |            |                        |               |  |  |
| Applic     | ant Name                           |                      | Satyajeet Dubey                                       |                   |            |                        |               |  |  |
| Servic     | e Name                             |                      | DBL-402 Renewal of Licence under The Boilers Act 1923 |                   |            |                        |               |  |  |
| View A     | pplication                         |                      | View Application                                      |                   |            |                        |               |  |  |
| Currer     | nt Status                          |                      | Application submitted to deputy director              |                   |            |                        |               |  |  |
| Comm       | Comment                            |                      | Submitted                                             |                   |            |                        |               |  |  |
| Uploa      | aded Document                      | ts                   |                                                       |                   |            |                        |               |  |  |
|            | Serial No.                         | Documer              | nt Name                                               | Document Nur      | nber       | File Name              | View Document |  |  |
| 1          |                                    | Previous Licence cop | ру                                                    | 1                 | P          | revious Licence copy_1 | View Document |  |  |
| 2          |                                    | Other Documents      |                                                       | 2                 | c          | ther Documents_2       | View Document |  |  |