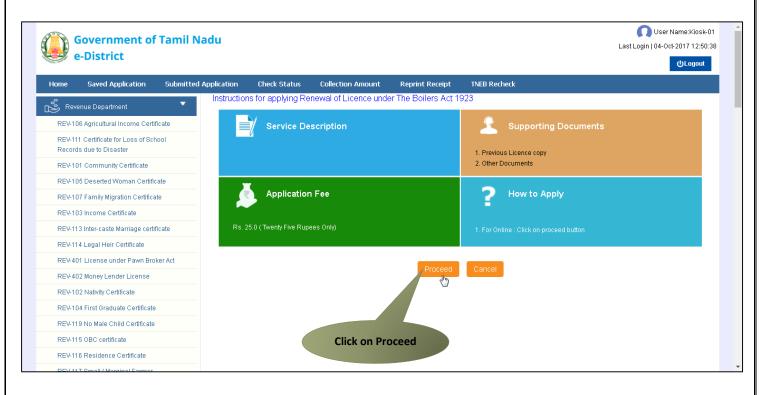

#### STEP 8: Click on Proceed to continue.

Application renewal form will appear.